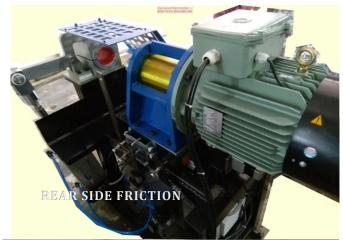

## Advantages of Friction Welding Machine for Sprinkler Pipe

- ✓ TECHNOLOGICALLY ADVANCED MACHINE WITH 2 AXIS FRICTION WELDING.
- ✓ FULLY AUTOMATIC PLC CONTROLLED OPERATION WITH HANDS FREE MODE FOR OPERATOR SAFETY.
- ✓ WELDS ALL SPRINKLER PIPES AS PER IS 14151 AS PER COUPLER DESIGN.
- ✓ WELDS 800 TO 1000 PIPES PER SHIFT.
- ✓ FITTED WITH VARIABLE SPEED MOTOR FOR FEED ADJUSTMENT AND COUPLER ROTATION WITH DYNAMIC BRAKE.
- ✓ IN OPERATION IN MANY RENOUNED MICRO IRRIGATION COMPANIES
- ✓ POSSIBLE TO HAVE SINGLE HEAD MACHINE FOR LOW PRODUCVITITY BELOW 1000 PIPES/DAY.
- ✓ ACTUAL PLANT VIDEO AVAILABLE ON WEBSITE.

- ✓ OPTION OF GROOVING MACHINE TO MAKE GROOVE IS AVAILABLE . THIS WILL ELEMINATE EXPENSIVE COLLAPSIBLE CORE MOLDS AND MAINTENANCE INTENSIVE MOLDS.
- ✓ AVAILABLE FOR ALL SIZES 63,75,90 MM. 110MM ON REQUEST.
- ✓ EASY QUICK CHANGE FIXTURE FOR ALL THE ABOVE SIZES.