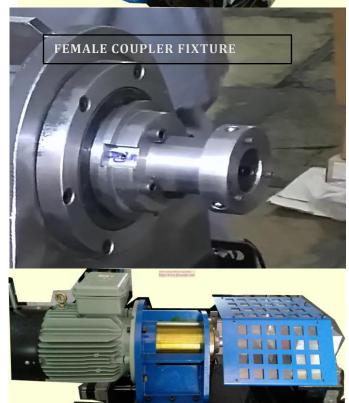

## Advantages of Friction Welding Machine for Sprinkler Pipe

- ✓ TECHNOLOGICALLY ADVANCED MACHINE WITH 2 AXIS FRICTION WELDING.
- ✓ FULLY AUTOMATIC PLC CONTROLLED OPERATION WITH HANDS FREE MODE FOR OPERATOR SAFETY.
- ✓ WELDS ALL SPRINKLER PIPES AS PER IS 14151 AS PER COUPLER DESIGN.
- ✓ WELDS 800 TO 1000 PIPES PER SHIFT.
- ✓ FITTED WITH VARIABLE SPEED MOTOR FOR FEED ADJUSTMENT AND COUPLER ROTATION WITH DYNAMIC BRAKE.
- ✓ IN OPERATION IN MANY RENOUNED MICRO IRRIGATION COMPANIES
- ✓ POSSIBLE TO HAVE SINGLE HEAD MACHINE FOR LOW PRODUCVITITY BELOW 1000 PIPES/DAY.
- ✓ ACTUAL PLANT VIDEO AVAILABLE ON WEBSITE.

- ✓ OPTION OF GROOVING MACHINE TO MAKE GROOVE IS AVAILABLE . THIS WILL ELEMINATE EXPENSIVE COLLAPSIBLE CORE MOLDS AND MAINTENANCE INTENSIVE MOLDS.
- ✓ AVAILABLE FOR ALL SIZES 63,75,90 MM. 110MM ON REQUEST.
- ✓ EASY QUICK CHANGE FIXTURE FOR ALL THE ABOVE SIZES.