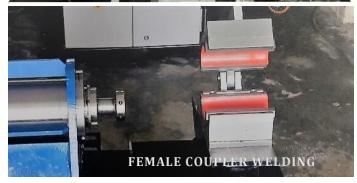

## Advantages of Friction Welding Machine for Sprinkler Pipe

- ✓ TECHNOLOGICALLY ADVANCED MACHINE WITH 2 AXIS FRICTION WELDING.
- ✓ FULLY AUTOMATIC PLC CONTROLLED OPERATION WITH HANDS FREE MODE FOR OPERATOR SAFETY.
- ✓ WELDS ALL SPRINKLER PIPES AS PER IS 14151 AS PER COUPLER DESIGN.
- ✓ WELDS 800 TO 1000 PIPES PER SHIFT.
- ✓ FITTED WITH VARIABLE SPEED MOTOR FOR FEED ADJUSTMENT AND COUPLER ROTATION WITH DYNAMIC BRAKE.
- ✓ IN OPERATION IN MANY RENOUNED MICRO IRRIGATION COMPANIES
- ✓ POSSIBLE TO HAVE SINGLE HEAD MACHINE FOR LOW PRODUCVITITY BELOW 1000 PIPES/DAY.
- ✓ ACTUAL PLANT VIDEO AVAILABLE ON WEBSITE.