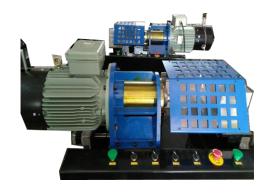

## Advantages of Friction Welding Machine for Sprinkler Pipe

- ✓ TECHNOLOGICALLY ADVANCED MACHINE WITH 2 AXIS FRICTION WELDING.
- ✓ FULLY AUTOMATIC PLC CONTROLLED OPERATION WITH HANDS FREE MODE FOR OPERATOR SAFETY.
- ✓ WELDS ALL SPRINKLER PIPES AS PER IS 14151 AS PER COUPLER DESIGN.
- ✓ WELDS 800 TO 1000 PIPES PER SHIFT.
- ✓ FITTED WITH VARIABLE SPEED MOTOR FOR FEED ADJUSTMENT AND COUPLER ROTATION WITH DYNAMIC BRAKE.
- ✓ IN OPERATION IN MANY RENOUNED MICRO IRRIGATION COMPANIES
- ✓ POSSIBLE TO HAVE SINGLE HEAD MACHINE FOR LOW PRODUCVITITY BELOW 1000 PIPES/DAY.
- ✓ ACTUAL PLANT VIDEO AVAILABLE ON WEBSITE.

# EFFECTIVE ENVIRO SOLUTIONS

FULLY AUTOMATIC
FRICTION WELDING
MACHINE - TWIN HEAD

F  $\mathbb{R}$ N W E  $\mathbb{G}$ 

HANDS FREE CONTROLS