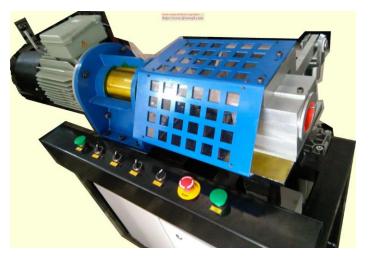

## Advantages of Friction Welding Machine for Sprinkler Pipe

- ✓ TECHNOLOGICALLY ADVANCED MACHINE WITH 2 AXIS FRICTION WELDING.
- ✓ FULLY AUTOMATIC PLC CONTROLLED OPERATION WITH HANDS FREE MODE FOR OPERATOR SAFETY.
- ✓ WELDS ALL SPRINKLER PIPES AS PER IS 14151 AS PER COUPLER DESIGN.
- ✓ WELDS 800 TO 1000 PIPES PER SHIFT.
- ✓ FITTED WITH VARIABLE SPEED MOTOR FOR FEED ADJUSTMENT AND COUPLER ROTATION WITH DYNAMIC BRAKE.
- ✓ IN OPERATION IN MANY RENOUNED MICRO IRRIGATION COMPANIES
- ✓ POSSIBLE TO HAVE SINGLE HEAD MACHINE FOR LOW PRODUCVITITY BELOW 1000 PIPES/DAY.
- ✓ ACTUAL PLANT VIDEO AVAILABLE ON WEBSITE.

- ✓ OPTION OF GROOVING MACHINE TO MAKE GROOVE IS AVAILABLE . THIS WILL ELEMINATE EXPENSIVE COLLAPSIBLE CORE MOLDS AND MAINTENANCE INTENSIVE MOLDS.
- ✓ AVAILABLE FOR ALL SIZES 63,75,90 MM. 110MM ON REQUEST.
- ✓ EASY QUICK CHANGE FIXTURE FOR ALL THE ABOVE SIZES.