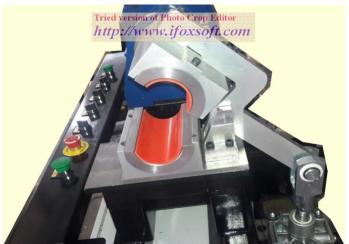

## Advantages of Friction Welding Machine for Sprinkler Pipe

- ✓ TECHNOLOGICALLY ADVANCED MACHINE WITH 2 AXIS FRICTION WELDING.
- ✓ FULLY AUTOMATIC PLC CONTROLLED OPERATION WITH HANDS FREE MODE FOR OPERATOR SAFETY.
- ✓ WELDS ALL SPRINKLER PIPES AS PER IS 14151 AS PER COUPLER DESIGN.
- ✓ WELDS 800 TO 1000 PIPES PER SHIFT.
- ✓ FITTED WITH VARIABLE SPEED MOTOR FOR FEED ADJUSTMENT AND COUPLER ROTATION WITH DYNAMIC BRAKE.
- ✓ IN OPERATION IN MANY RENOUNED MICRO IRRIGATION COMPANIES
- ✓ POSSIBLE TO HAVE SINGLE HEAD MACHINE FOR LOW PRODUCVITITY BELOW 1000 PIPES/DAY.
- ✓ ACTUAL PLANT VIDEO AVAILABLE ON WEBSITE.

- ✓ OPTION OF GROOVING MACHINE TO MAKE GROOVE IS AVAILABLE . THIS WILL ELEMINATE EXPENSIVE COLLAPSIBLE CORE MOLDS AND MAINTENANCE INTENSIVE MOLDS.
- ✓ AVAILABLE FOR ALL SIZES 63,75,90 MM. 110MM ON REQUEST.
- ✓ EASY QUICK CHANGE FIXTURE FOR ALL THE ABOVE SIZES.